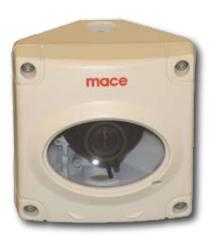

Model: CAM-98

Sony 1/3" Super HAD
High Resolution
Color CCD

Great For Surveillance in Residential and Cargo Elevators

7" Corner-Mountable Vandal Resistant High Resolution Color Camera

Sony 1/3" Super HAD High Resolution Color CCD

3.8mm~9.5mm/F1.2 Vari-focal AC Auto Iris Lens

**Back Light Compensation** 

Aluminum & Poly-Carbonated Material Housing

Built-in 3 Axis Bracket Mechanism

Multi Mountable on Wall, Ceiling and Corner

Weatherproof (IP66)

Resolution: 480 TV Lines

Power: DC 12V

**Mace Security Products** 3233 SW 2nd Avenue, Ft. Lauderdale, Florida 33315 Ph: (877) 585-6223 FAX: (954) 585-6225 WEB: www.mace.com